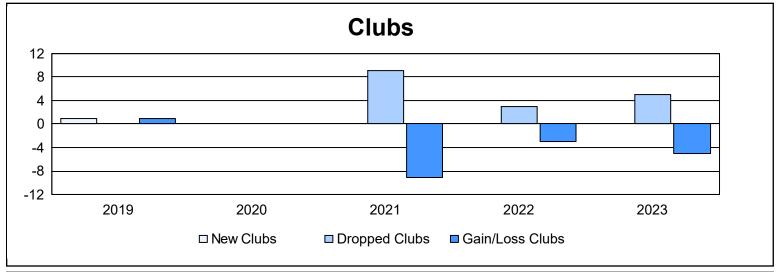

District 24 C

As of June 2023 Cumulative

| Year      | New<br>Clubs | Dropped<br>Clubs | Gain/<br>Loss<br>Clubs | New<br>Members | Charter<br>Members | Reinstate<br>Members | Transfer<br>Members | Total<br>Member<br>Added | Total<br>Members<br>Dropped | Gain/<br>Loss<br>Members |
|-----------|--------------|------------------|------------------------|----------------|--------------------|----------------------|---------------------|--------------------------|-----------------------------|--------------------------|
| 2018-2019 | 1            | 0                | 1                      | 107            | 28                 | 3                    | 4                   | 142                      | 223                         | -81                      |
| 2019-2020 | 0            | 0                | 0                      | 98             | 1                  | 4                    | 1                   | 104                      | 167                         | -63                      |
| 2020-2021 | 0            | 9                | -9                     | 90             | 1                  | 4                    | 23                  | 118                      | 205                         | -87                      |
| 2021-2022 | 0            | 3                | -3                     | 84             | 0                  | 7                    | 6                   | 97                       | 192                         | -95                      |
| 2022-2023 | 0            | 5                | -5                     | 111            | 0                  | 3                    | 12                  | 126                      | 166                         | -40                      |
| Average   | 0            | 3                | -3                     | 98             | 6                  | 4                    | 9                   | 117                      | 191                         | -73                      |