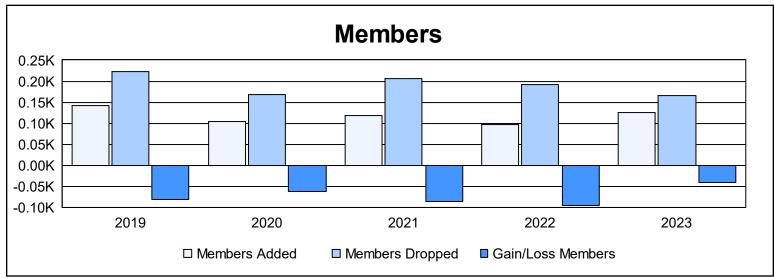

District 24 C

As of June 2023 Cumulative

| Year      | New<br>Clubs | Dropped<br>Clubs | Gain/<br>Loss<br>Clubs | New<br>Members | Charter<br>Members | Reinstate<br>Members | Transfer<br>Members | Total<br>Member<br>Added | Total<br>Members<br>Dropped | Gain/<br>Loss<br>Members |
|-----------|--------------|------------------|------------------------|----------------|--------------------|----------------------|---------------------|--------------------------|-----------------------------|--------------------------|
| 2018-2019 | 1            | 0                | 1                      | 107            | 28                 | 3                    | 4                   | 142                      | 223                         | -81                      |
| 2019-2020 | 0            | 0                | 0                      | 98             | 1                  | 4                    | 1                   | 104                      | 167                         | -63                      |
| 2020-2021 | 0            | 9                | -9                     | 90             | 1                  | 4                    | 23                  | 118                      | 205                         | -87                      |
| 2021-2022 | 0            | 3                | -3                     | 84             | 0                  | 7                    | 6                   | 97                       | 192                         | -95                      |
| 2022-2023 | 0            | 5                | -5                     | 111            | 0                  | 3                    | 12                  | 126                      | 166                         | -40                      |
| Average   | 0            | 3                | -3                     | 98             | 6                  | 4                    | 9                   | 117                      | 191                         | -73                      |